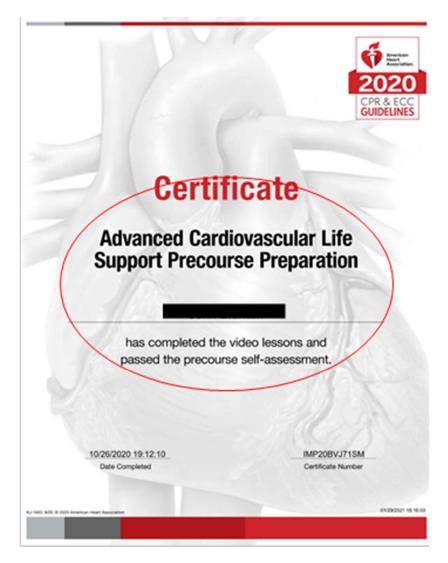

## **ACLS** Pre-course Intructions (2020 Guidelines)

## **Mandatory Pre-Course Requirements for ACLS**

- ACLS Pre-course Self-Assessment and Pre-course Work. In addition to the Pre-Course Self-Assessment, the AHA now requires students to complete additional Pre-Course Work which consists of multiple videos. All students must provide a Certificate of Completion stating completion of the Precourse Self-Assessment and Precourse Work.
  - o Visit <u>eLearning.heart.org</u> and set-up/access your account.
  - Search/add ACLS Precourse Self-Assessment and Precourse Work: https://elearning.heart.org/course/424
  - Complete the requirements and evaluation.
  - Print your Certificate of Completion and bring to class or save as a PDF and email them to <a href="mailto:pretest@expresstraining.com">pretest@expresstraining.com</a>.
    - Photographs of your test results cannot be accepted.
    - The Precourse Self-Assessment and Precourse Work is an AHA requirement and must be completed.