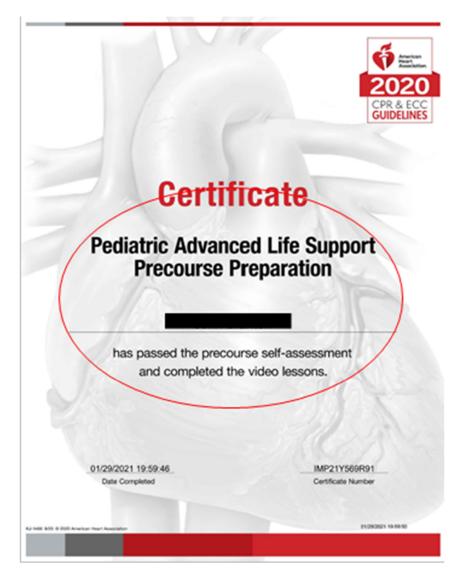

## PALS Pre-course Instructions 2020 Guidelines

## **Mandatory Pre-Course Requirements for PALS**

- PALS Pre-course Self-Assessment and Pre-course Work. In addition to the Pre-Course Self-Assessment, the AHA now requires students to complete additional Pre-Course Work which consists of multiple videos. All students must provide a Certificate of Completion stating completion of the Precourse Self-Assessment and Precourse Work.
  - Visit <u>eLearning.heart.org</u> and set-up/access your account.
  - Search/add <u>PALS Precourse Self-Assessment and Precourse Work</u>: <a href="https://elearning.heart.org/course/426">https://elearning.heart.org/course/426</a>
  - Complete the requirements and evaluation.
  - Print your Certificate of Completion and bring to class or save as a PDF and email them to <a href="mailto:pretest@expresstraining.com">pretest@expresstraining.com</a>.
    - Photographs of your test results cannot be accepted.
    - The Precourse Self-Assessment and Precourse Work is an AHA requirement and must be completed.